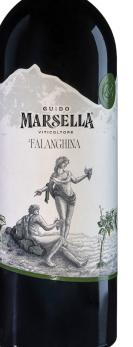

| VINEYARD LOCATION              | Guardia Sanframondi, Benevento area                                                  |
|--------------------------------|--------------------------------------------------------------------------------------|
| ELEVATION                      | 500 - 700 meters above sea level                                                     |
| SOIL TYPE                      | Rocky-volcanic soils with limestone-clay subsoil                                     |
| FARMING PRACTICES              | Organic farming practices                                                            |
| AVERAGE VINE AGE               | 25 years                                                                             |
| CASE PRODUCTION                | 5.000                                                                                |
| YIELD                          | 2.5 kg per vine, 2,500 vines per hectare                                             |
| TRELLIS SYSTEM                 | Guyot farming system                                                                 |
| VARIETAL/BLEND                 | Falanghina 100%                                                                      |
| MACERATION AND<br>FERMENTATION | Cleaned, gently pressed and fermented with native yeasts at a controlled temperature |
| AGING CONTAINER                | Stainless steel with fine lees contact                                               |
| AGING TIMES                    | 10-12 months in the tank, 10-12 months in the bottle                                 |
| ALCOHOL BY VOLUME              | 14%                                                                                  |