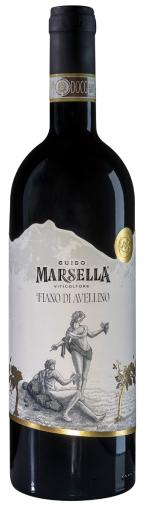

o------o

WINEMAKER Guido Marsella

REGION/SUBREGION Campania (Avellino) Iripinia

o------o

## FIANO DI AVELLINO DOCG

"Guido Marsella is one of the pioneers of the rediscovery and valorization of Fiano di Avellino in the Summonte area of Iripinia, today considered as a cru that gives the wines a well-recognizable and expressive stamp. In 1995, he founded Tenute Marsella, and became the first Fiano producer to release the wines a year after their harvest."

| VINEYARD LOCATION              | Summonte area of Iripinia                                                            |
|--------------------------------|--------------------------------------------------------------------------------------|
| ELEVATION                      | Approximately 700 meters above sea level                                             |
| SOIL TYPE                      | Rocky - clayey                                                                       |
| FARMING PRACTICES              | Organic farming practices                                                            |
| AVERAGE VINE AGE               | 34 years                                                                             |
| CASE PRODUCTION                | 500-600 cases                                                                        |
| YIELD                          | 2.5 kg per vine, 2,500 vines per hectare                                             |
| TRELLIS SYSTEM                 | Guyot farming system                                                                 |
| VARIETAL/BLEND                 | Fiano 100%                                                                           |
| MACERATION AND<br>FERMENTATION | Cleaned, gently pressed and fermented with native yeasts at a controlled temperature |
| AGING CONTAINER                | Stainless steel with fine lees contact                                               |
| AGING TIMES                    | Several months in the tank, 12 months in the bottle                                  |
| ALCOHOL BY VOLUME              | 14%                                                                                  |