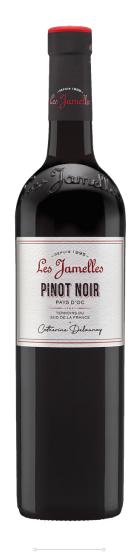

| VINEYARD LOCATION           | Herault Valley's mid-slope, Pyrenees foothills,<br>Upper Aude Valley and Aude River plain |
|-----------------------------|-------------------------------------------------------------------------------------------|
| ELEVATION                   | Approximately 300-400 meters above sea level                                              |
| SOIL TYPE                   | Clay, silt, gravel                                                                        |
| FARMING PRACTICES           | Sustainable Farming Practices                                                             |
| AVERAGE VINE AGE            | 25-30 years                                                                               |
| CASE PRODUCTION             | 35,000 cases (12 bottles/case)                                                            |
| YIELD                       | 70 hl/ha                                                                                  |
| TRELLIS SYSTEM              | Guyot                                                                                     |
| VARIETAL/BLEND              | 100% Pinot Noir                                                                           |
| MACERATION AND FERMENTATION | Cold pre-fermentation maceration approximately one week at a controlled temperature       |
| AGING CONTAINER             | Aged using very slightly toasted oak wood chips                                           |
| AGING TIMES                 | 6-9 months                                                                                |
| ALCOHOL BY VOLUME           | 13%                                                                                       |